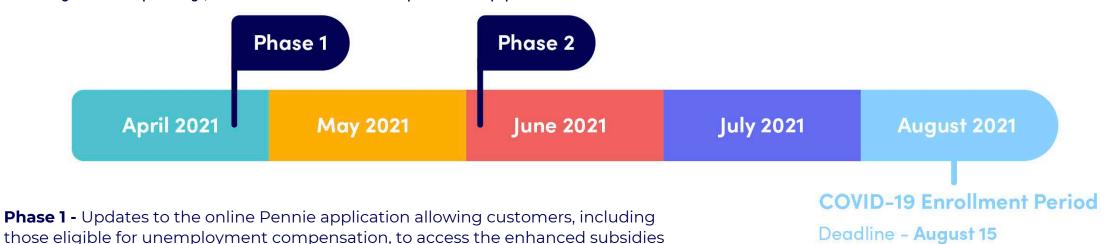

# **American Rescue Plan of 2021**

Pennie's Implementation Timeline/Phases

**These types of changes take time to implement.** To show new & current customers what financial assistance for which they now qualify, Pennie has a two-phase approach:

**Phase 2** – Eligibility redeterminations for current customers to automatically update their plans with enhanced subsidies.

Note: New and current customers will not see the new benefits on their account dashboard right away and will have to pay their April premium based on their eligibility under the old rules. That's okay. *Pennie is working tirelessly to implement these changes to get customers the savings they deserve.* Pennie customers will be eligible for the new benefits from their first day of coverage and will start to see those benefits in their accounts when the updates required under the American Rescue Plan are made.

#### ACA Changes in the American Rescue Plan

- Provides significant savings for those enrolling Pennie and current customers for plan year 2021 and 2022
- Phase 1 Pennie System Updated (mid-late April)
- Phase 2 Customer Eligibility and Accounts Updated (June)