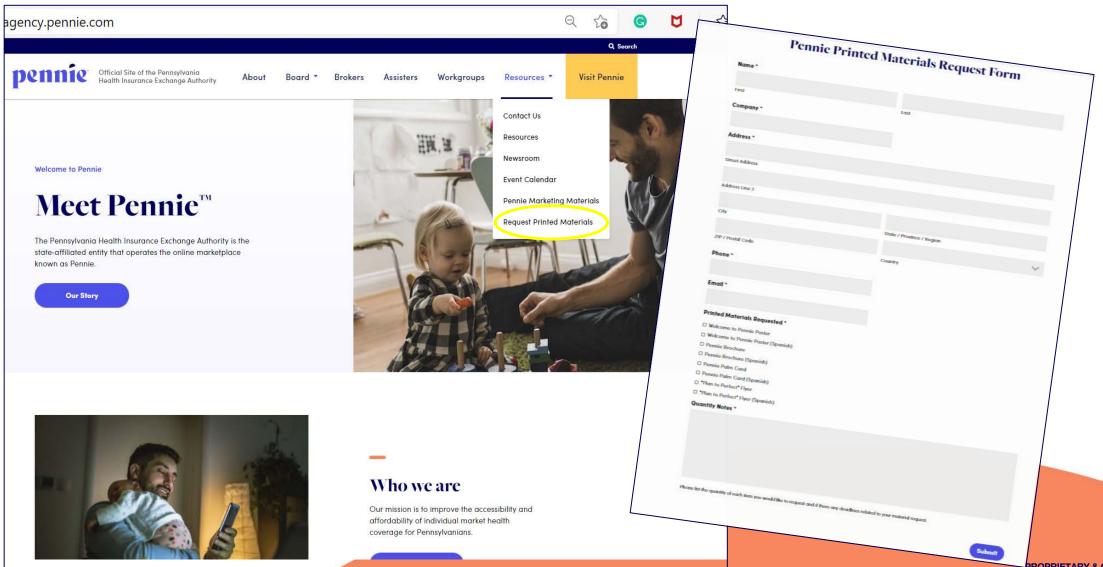

# Have you used Pennie's Request Materials form?

• agency.pennie.com – Resources – Request Printed Materials