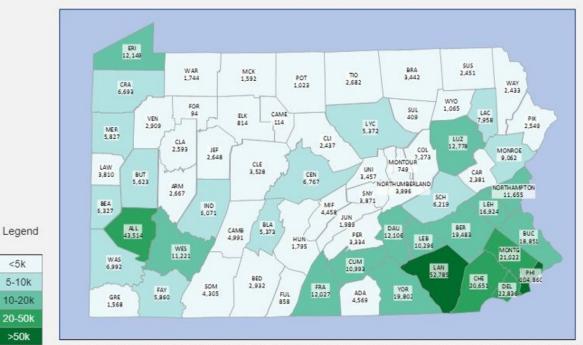

#### **Top 10 Uninsured Counties –**

- Philadelphia
- Lancaster
- Chester
- Delaware
- Montgomery
- Bucks
- Berks
- Luzerne
- Allegheny
- Erie