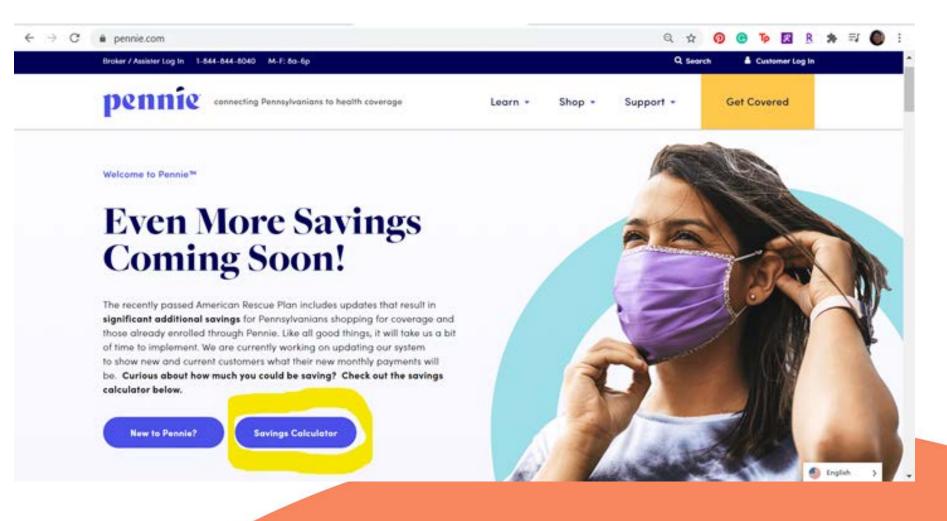

Updated homepage to include information about the American Rescue Plan

Added a "Savings Calculator" so visitors can fill in their information and figure out their estimated savings from the American Rescue Plan

#### ACA Changes in the American Rescue Plan

- Provides significant savings for those enrolling Pennie and current customers for plan year 2021 and 2022
- Phase 1 Pennie System Updated (mid-late April)
- Phase 2 Customer Eligibility and Accounts Updated (June)