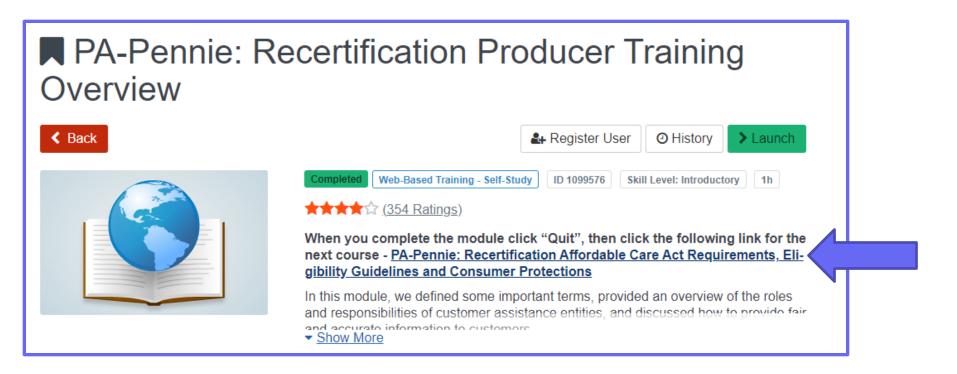

# **Broker Certification Training**

- New training platform, Train PA, has been released!
- **NO COST** for new and renewing broker certification training
- Recertification deadline is **10/31/2021**
- Content changes including system updates and updated modules

*NOTE*: If the recertification deadline is missed, the broker may need to take the full certification course.

• For easy navigation through the modules, the link to the next module is in the descriptions of the current module.

# **Tips:**

• Once you have passed the exam, you will receive a "Certificate of Completion" and the following message: