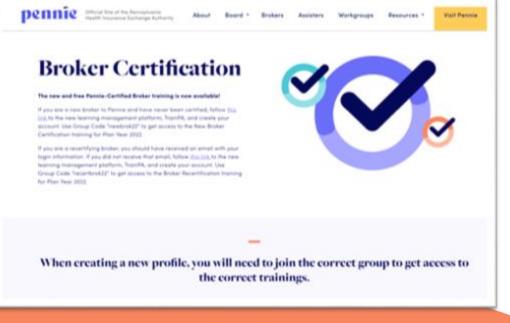

#### **Broker Certification**

#### The new and free Pennie-Certified Broker training is now available!

If you are a new broker to Pennie and have never been certified, follow <u>this link</u> to the new learning management platform, TrainPA, and create your account. Use Group Code "newbrok22" to get access to the New Broker Certification training for Plan Year 2022.

If you are a recertifying broker, you should have received an email with your login information. If you did not receive that email, follow <u>this link</u> to the new learning management platform, TrainPA, and create your account. Use Group Code "recertbrok22" to get access to the Broker Recertification training for Plan Year 2022.