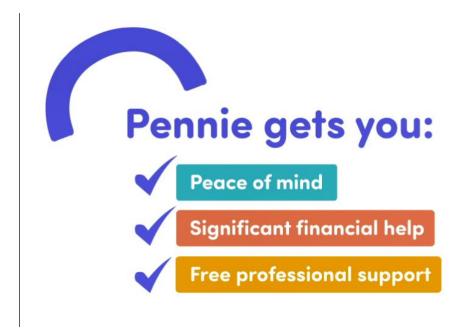

Accidents and illnesses happen. Health insurance gives you peace of mind "in case the unexpected happens." All Pennie plans offer preventive services, like healthcare screenings and immunizations, free of charge.