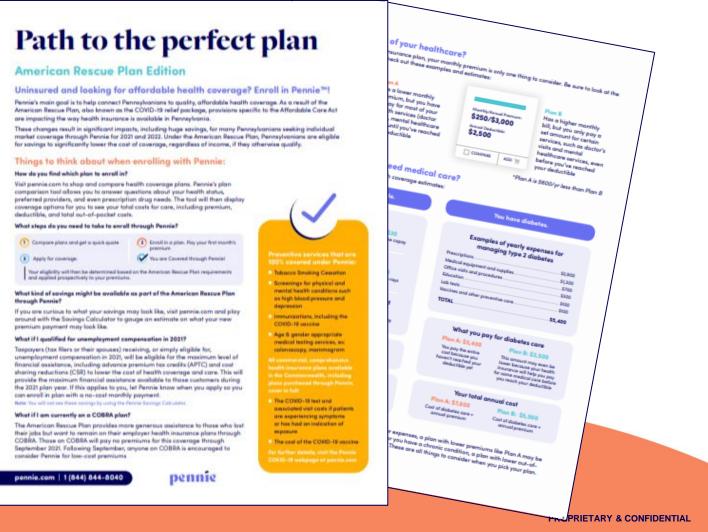

### Enroll in health coverage at Pennie in 2021 and 2022 for an increase in

The American Rescue Plan provides an increase in savings for Pennsylvanians seeking individual market coverage and those already enrolled through Pennie. plan outside of Pennie, can visit pennie.con If you previously did not qualify for financial assistance because your income was too high, you may now qualify.

### How does the American Rescue Plan impact how much I will spend on health insurance? If you previously did not qualify for financial

assistance because your income was too high, you may now qualify. The American Rescue Plan lowers health insurance premiums on Pennie. If you were previously eligible for financial assistance, like advance premium tax credits (APTC), to lower the cost of health coverage, you will be eligible for additional financial assistance to further reduce the cost of coverage.