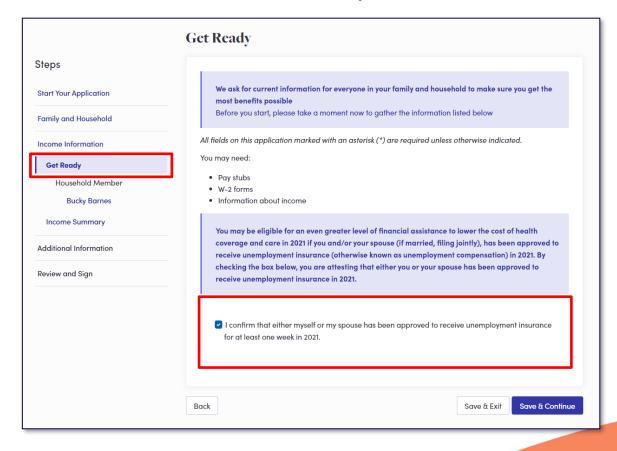

# **Unemployment Question - Reminder**

Unemployment Question is located in the beginning of the "Get Ready" Section

Confirmation of the selection is located in the "Income Summary Section"