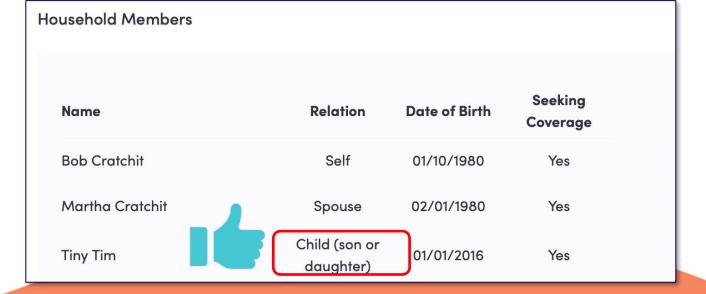

Relationships

- Read CAREFULLY and REVIEW household relationships.
- Incorrect relationships result in delays in processing enrollments at the carrier.





# Incorrect Relationships





| Household Members |                                 |               |                     |  |
|-------------------|---------------------------------|---------------|---------------------|--|
| Name              | Relation                        | Date of Birth | Seeking<br>Coverage |  |
| Bob Cratchit      | Self                            | 01/10/1980    | Yes                 |  |
| Martha Cratchit   | Spouse                          | 02/01/1980    | Yes                 |  |
| Tiny Tim          | Parent<br>(father or<br>mother) | 01/01/2016    | Yes                 |  |

# Correct Relationship







# **Unemployment Question - Reminder**

Unemployment Question is located in the beginning of the "Get Ready" Section



Confirmation of the selection is located in the "Income Summary Section"



## **SEP/QLE Selection - Reminder**

- Once the application is submitted, the "Confirm Event and Shop" will be located on the client's dashboard.
- On the next page you will select the QLE and proceed to selecting the appropriate QLE

Reminder: <u>SEP Quick Reference</u>
<u>Chart located on agency.pennie.com/brokers</u>







# Broker Resources Page - <u>Brokers | Pennsylvania Health</u> <u>Insurance Exchange Authority (pennie.com)</u>



Request Printed Materials

2021 Toolkit that includes:

Social Media Materials

Pennie Logos

Downloadable Flyers and Posters

Pennie-Certified Broker Graphic