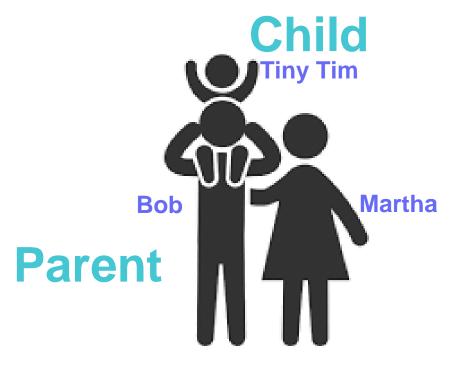

# Refresher: Household Relationships

- Read CAREFULLY and REVIEW household relationships.
- Incorrect relationships result in delays in processing enrollments at the carrier.

# Incorrect Relationships

| Household Members |                                 |               |                     |  |
|-------------------|---------------------------------|---------------|---------------------|--|
| Name              | Relation                        | Date of Birth | Seeking<br>Coverage |  |
| Bob Cratchit      | Self                            | 01/10/1980    | Yes                 |  |
| Martha Cratchit   | Spouse                          | 02/01/1980    | Yes                 |  |
| Tiny Tim          | Parent<br>(father or<br>mother) | 01/01/2016    | Yes                 |  |