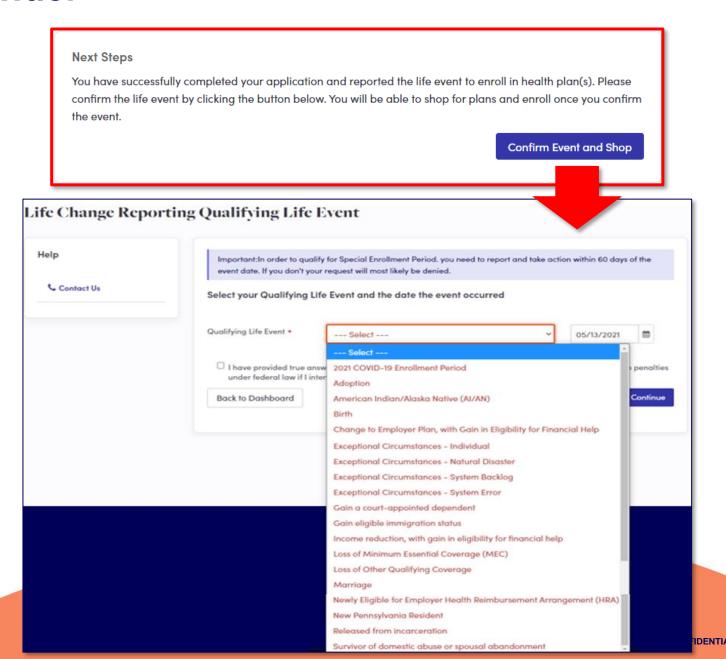

## **SEP/QLE Selection - Reminder**

- Once the application is submitted, the "Confirm Event and Shop" will be located on the client's dashboard.
- On the next page you will select the QLE and proceed to selecting the appropriate QLE

Reminder: <u>SEP Quick Reference</u>
<u>Chart located on agency.pennie.com/brokers</u>