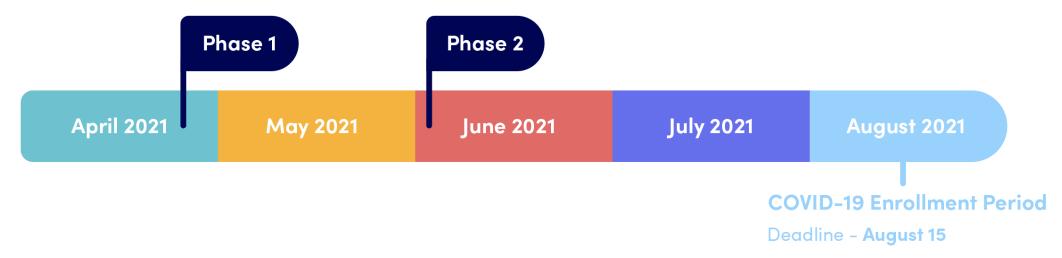

### **COVID-19 Enrollment Period Reminders**

- COVID-19 Enrollment Period has been extended to August 15
- Call center hours are M-F 8 am 6 pm
- Regular Special Enrollment Period is still in affect

### **ACA Changes in the American Rescue Plan**

- Provides significant savings for those enrolling Pennie and current customers for plan year 2021 and 2022
- Phase 1 Pennie System Updated (April 16) COMPLETED
- Phase 2 Customer Eligibility and Accounts Updated (early-June)

### Pennie's Implementation Timeline/Phases

To show new & current customers what financial assistance for which they now qualify, Pennie has a two-phase approach:

**Phase 1 -** Updates to the online Pennie application allowing customers, including those eligible for unemployment compensation, to access the enhanced subsidies - COMPLETED

**Phase 2 –** Eligibility redeterminations for current customers to automatically update their plans with enhanced subsidies.