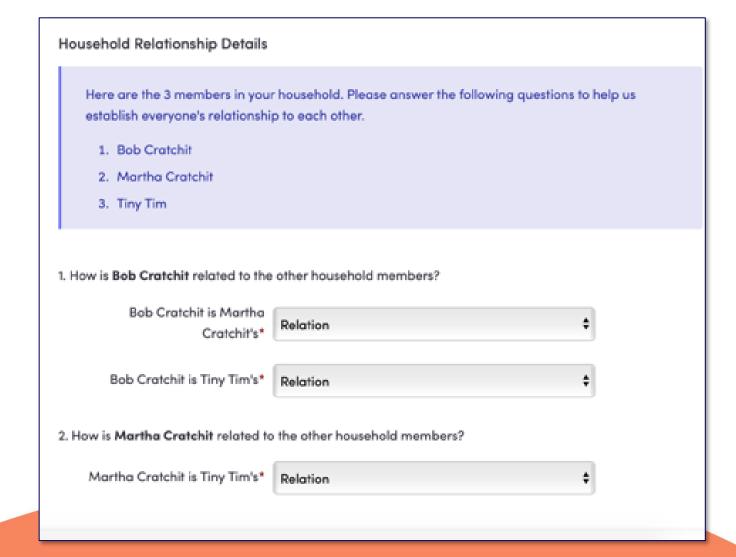

# Refresher: Household Relationships

- Read CAREFULLY and REVIEW household relationships.
- Incorrect relationships result in delays in processing enrollments at the carrier.

# Incorrect Relationships

| Household Members |                                 |               |                     |  |
|-------------------|---------------------------------|---------------|---------------------|--|
| Name              | Relation                        | Date of Birth | Seeking<br>Coverage |  |
| Bob Cratchit      | Self                            | 01/10/1980    | Yes                 |  |
| Martha Cratchit   | Spouse                          | 02/01/1980    | Yes                 |  |
| Tiny Tim          | Parent<br>(father or<br>mother) | 01/01/2016    | Yes                 |  |