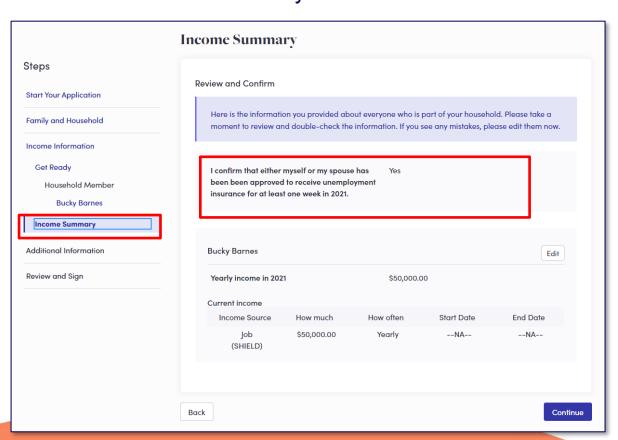

# **Unemployment Question - Reminder**

Unemployment Question is located in the beginning of the "Get Ready" Section

Confirmation of the selection is located in the "Income Summary Section"