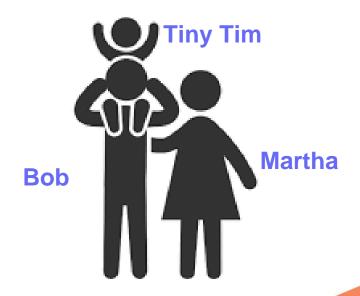

# Refresher: Household Relationships

- Read CAREFULLY and REVIEW household relationships.
- Incorrect relationships result in delays in processing enrollments at the carrier.