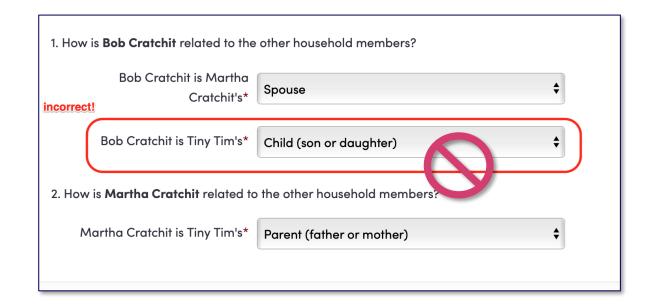

# Refresher: Household Relationships

- Read CAREFULLY and REVIEW household relationships.
- Incorrect relationships result in delays in processing enrollments at the carrier.

# Incorrect Relationships

| Household Members |                                 |               |                     |  |
|-------------------|---------------------------------|---------------|---------------------|--|
| Name              | Relation                        | Date of Birth | Seeking<br>Coverage |  |
| Bob Cratchit      | Self                            | 01/10/1980    | Yes                 |  |
| Martha Cratchit   | Spouse                          | 02/01/1980    | Yes                 |  |
| Tiny Tim          | Parent<br>(father or<br>mother) | 01/01/2016    | Yes                 |  |