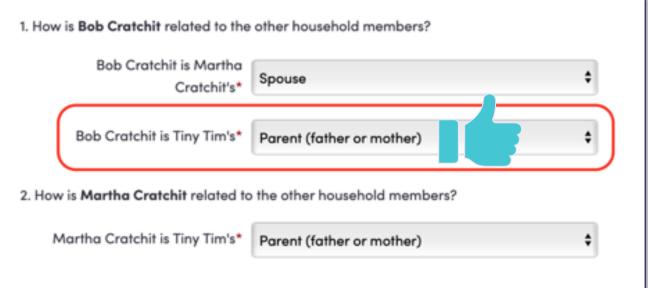

d Relationships

- Read CAREFULLY and REVIEW household relationships.
- Incorrect relationships result in delays in processing enrollments at the carrier.





# Incorrect Relationships





| Household Members |                                 |               |                     |  |
|-------------------|---------------------------------|---------------|---------------------|--|
| Name              | Relation                        | Date of Birth | Seeking<br>Coverage |  |
| Bob Cratchit      | Self                            | 01/10/1980    | Yes                 |  |
| Martha Cratchit   | Spouse                          | 02/01/1980    | Yes                 |  |
| Tiny Tim          | Parent<br>(father or<br>mother) | 01/01/2016    | Yes                 |  |

# Correct Relationship







# **Unemployment Question - Reminder**

Unemployment Question is located in the beginning of the "Get Ready" Section



Confirmation of the selection is located in the "Income Summary Section"



## **SEP/QLE Selection - Reminder**

- Once the application is submitted, the "Confirm Event and Shop" will be located on the client's dashboard.
- On the next page you will select the QLE and proceed to selecting the appropriate QLE

Reminder: <u>SEP Quick Reference</u>
<u>Chart located on agency.pennie.com/brokers</u>







# Broker Resources Page - <u>Brokers | Pennsylvania Health</u> <u>Insurance Exchange Authority (pennie.com)</u>



Request Printed Materials

2021 Toolkit that includes:

Social Media Materials

Pennie Logos

Downloadable Flyers and Posters

Pennie-Certified Broker Graph