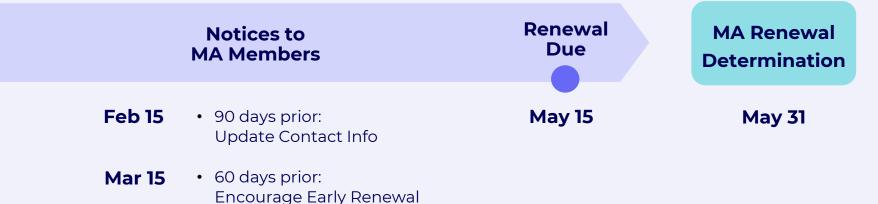

#### Starting April 2023, Medicaid / Medical Assistance (MA) Renewals Resume

Each MA member will have a renewal between April 2023 - March 2024 where MA eligibility will be redetermined

#### What is "Unwinding"? Why does it matter?

- Since March 2020, MA has not disenrolled or redetermined eligibility for any Medicaid enrollees
- Regular MA renewals (redeterminations) resume starting April 2023, spread out over 12 months
- Many current Medicaid enrollees expected to lose Medicaid coverage, some eligible for Pennie coverage

#### Last month's workgroup, we focused on customer experience of MA renewals during Unwinding

- Communications before renewal due date
- MA Renewal Determination possible outcomes
- Comparison of outcomes where MA coverage terminates