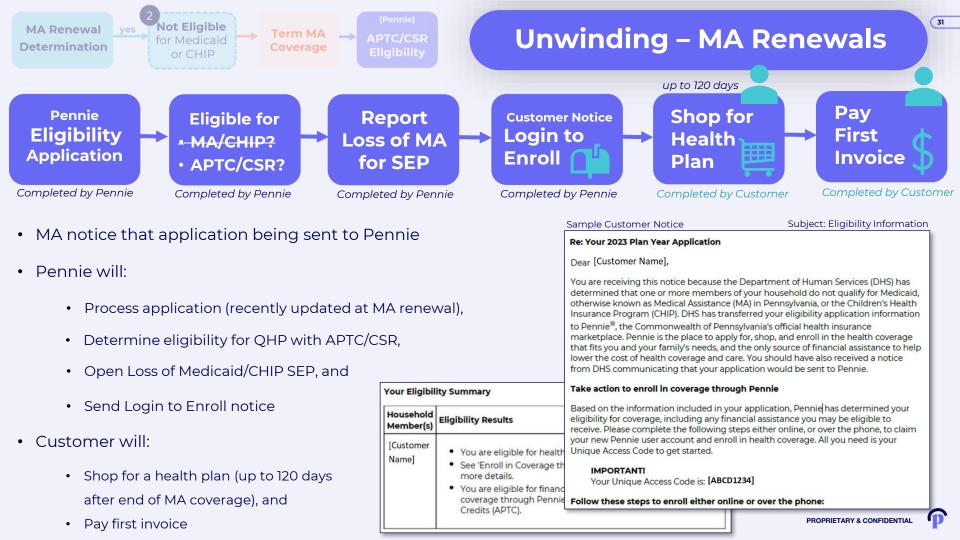

#### Today, we'll focus on Pennie plan shopping for individuals losing MA coverage.

- Enrolling with a Loss of Medicaid/CHIP SEP
- 120 day Loss of MEC/Medicaid SEP shopping period (during Unwinding only)
- Option for earlier coverage start date (Loss of Medicaid/CHIP only) (during Unwinding only)