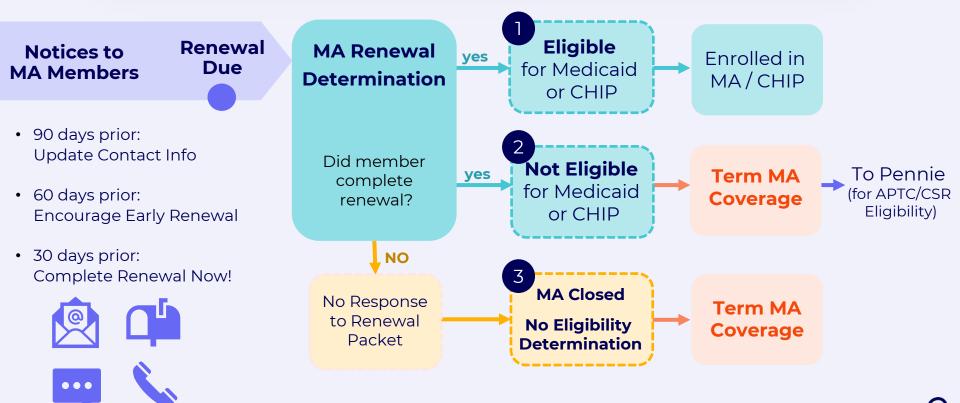

## **Unwinding - Medicaid (MA) Renewals**

#### Starting April 2023, Medicaid / Medical Assistance (MA) Renewals Resume

Each MA member will have a renewal between April 2023 - March 2024 where MA eligibility will be redetermined

#### What is "Unwinding"? Why does it matter?

- Since March 2020, MA has not disenrolled or redetermined eligibility for any Medicaid enrollees
- Regular MA renewals (redeterminations) resume starting April 2023, spread out over 12 months
- Many current Medicaid enrollees expected to lose Medicaid coverage, some eligible for Pennie coverage

#### Last month's workgroup, we focused on customer experience of MA renewals during Unwinding

- Communications before renewal due date
- MA Renewal Determination possible outcomes
- Comparison of outcomes where MA coverage terminates