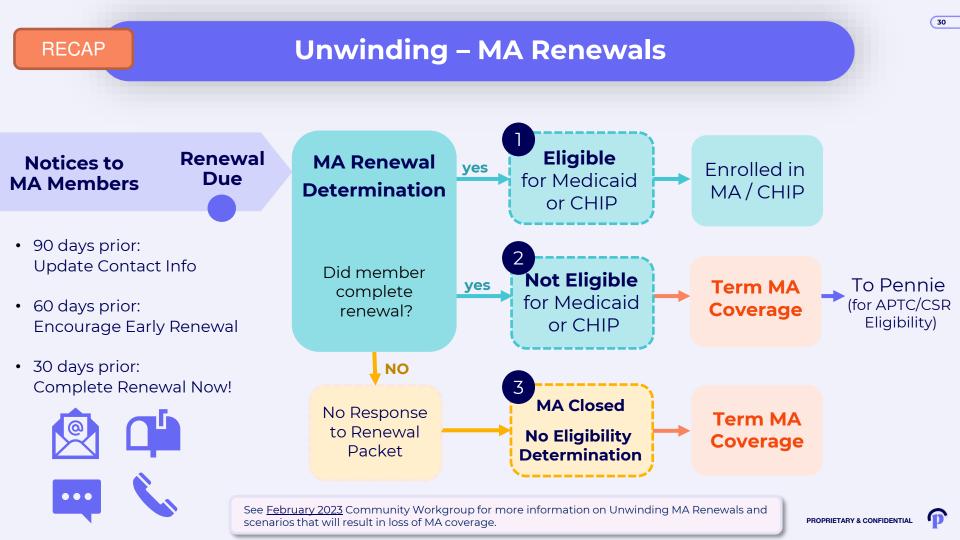

#### Last month's workgroup, we focused on customer experience of MA renewals during Unwinding

- Communications before renewal due date
- MA Renewal Determination possible outcomes
- Comparison of outcomes where MA coverage terminates

#### Today, we'll focus on Pennie plan shopping for individuals losing MA coverage.

- Enrolling with a Loss of Medicaid/CHIP SEP
- 120 day Loss of MEC/Medicaid SEP shopping period (during Unwinding only)
- Option for earlier coverage start date (Loss of Medicaid/CHIP only) (during Unwinding only)