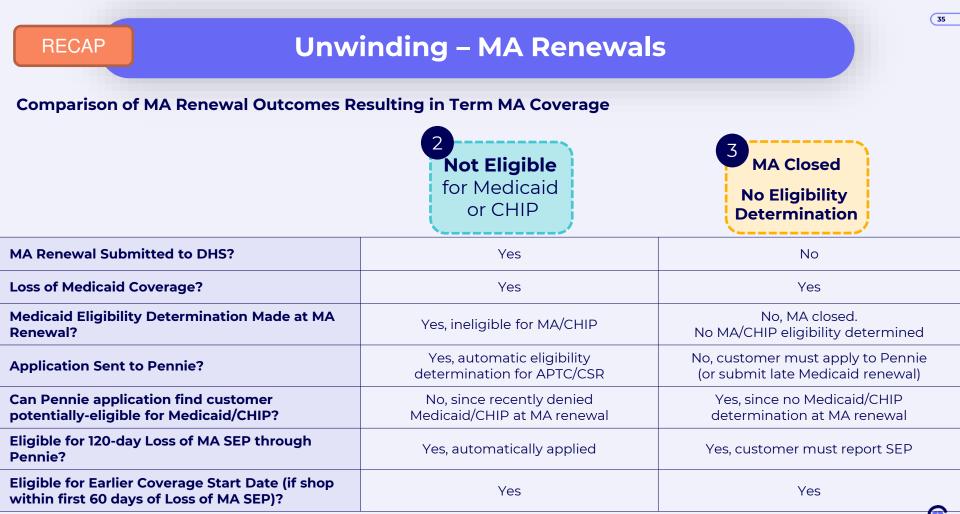

#### Last month's workgroup, we focused on customer experience of MA renewals during Unwinding

- Communications before renewal due date
- MA Renewal Determination possible outcomes
- Comparison of outcomes where MA coverage terminates