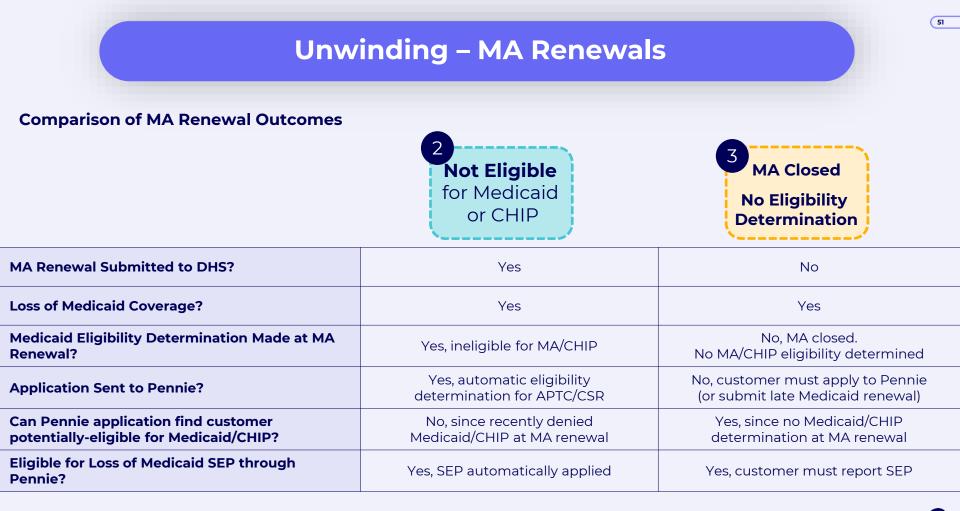

#### Last month's workgroup, we focused on customer experience of MA renewals during Unwinding

- Communications before renewal due date
- MA Renewal Determination possible outcomes
- Comparison of outcomes where MA coverage terminates

#### Informational Communications after MA Closed

#### • MA and CHIP Recipient Targeted Mailing 2 (DHS)

 They can still submit their renewal or verification to DHS for reconsideration of their medical benefits within 90 days of the closure with no lapse in coverage

#### • Pennie Mailing (Pennie)

- Educational mailing informing recipients about Pennie's marketplace
- If an individual submits an application to Pennie and is found potentially-eligible for MA or CHIP, the application will be forwarded to DHS for processing.
- Application information NOT sent to Pennie would need to apply directly to Pennie