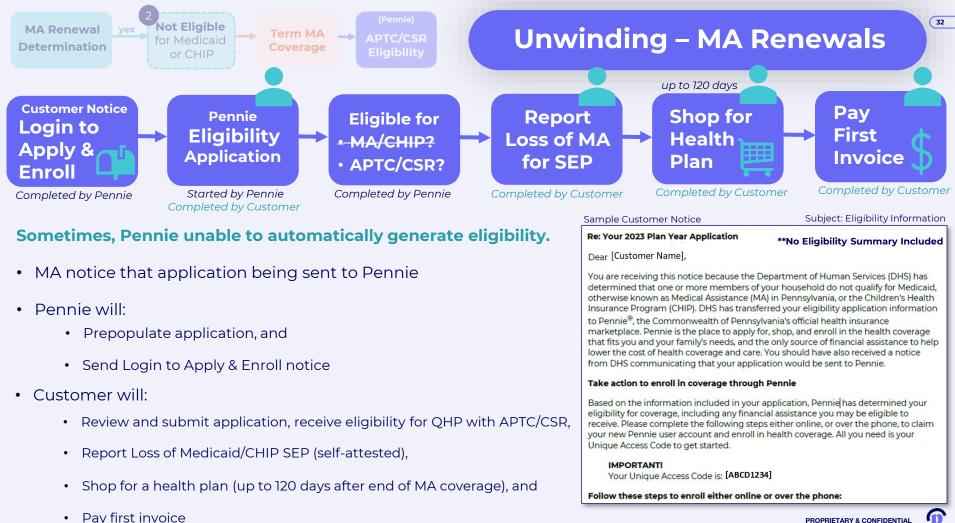

## **Unwinding - Medicaid (MA) Renewals**

#### Starting April 2023, Medicaid / Medical Assistance (MA) Renewals Resume

Each MA member will have a renewal between April 2023 - March 2024 where MA eligibility will be redetermined

#### What is "Unwinding"? Why does it matter?

- Since March 2020, MA has not disenrolled or redetermined eligibility for any Medicaid enrollees
- Regular MA renewals (redeterminations) resume starting April 2023, spread out over 12 months
- Many current Medicaid enrollees expected to lose Medicaid coverage, some eligible for Pennie coverage

#### Last month's workgroup, we focused on customer experience of MA renewals during Unwinding

- Communications before renewal due date
- MA Renewal Determination possible outcomes
- Comparison of outcomes where MA coverage terminates

#### Today, we'll focus on Pennie plan shopping for individuals losing MA coverage.

- Enrolling with a Loss of Medicaid/CHIP SEP
- 120 day Loss of MEC/Medicaid SEP shopping period (during Unwinding only)
- Option for earlier coverage start date (Loss of Medicaid/CHIP only) (during Unwinding only)

### **Pennie Policies during Unwinding**

Pennie Policies Applicable during MA Unwinding Period (April 2023 – March 2024)

- 1. Income DMI Reasonable Opportunity Period (ROP) Extended to 150 Days
- 2. Loss of Coverage Special Enrollment Period (SEP) Extended to 120 Days
- 3. Earlier Coverage Start Date Option for Loss of MA/CHIP During first 60 Days of SEP