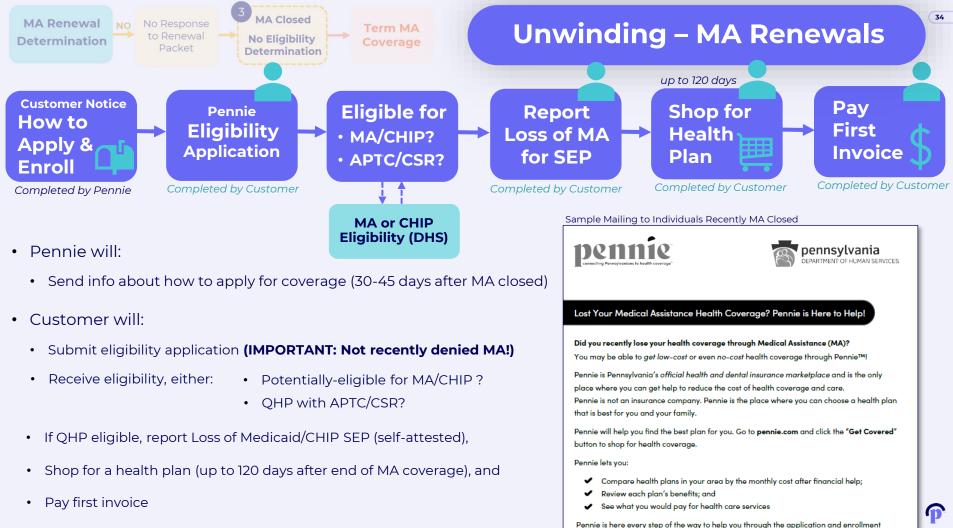

#### Informational Communications after MA Closed

#### • MA and CHIP Recipient Targeted Mailing 2 (DHS)

 They can still submit their renewal or verification to DHS for reconsideration of their medical benefits within 90 days of the closure with no lapse in coverage

#### • Pennie Mailing (Pennie)

- Educational mailing informing recipients about Pennie's marketplace
- If an individual submits an application to Pennie and is found potentially-eligible for MA or CHIP, the application will be forwarded to DHS for processing.
- Application information NOT sent to Pennie would need to apply directly to Pennie

#### Renew by Phone: You ca Friday, 8:00 a.m. to 4:30 How do I submit my ree

Lost Your Medical Assistance Health Coverage? Pennie is Here to Help!

#### Did you recently lose your health coverage through Medical Assistance (MA)?

You may be able to get low-cost or even no-cost health coverage through Pennie™!

Pennie is Pennsylvania's official health and dental insurance marketplace and is the only place where you can get help to reduce the cost of health coverage and care.

Pennie is not an insurance company. Pennie is the place where you can choose a health plan that is best for you and your family.

ennie is nere every step of the way to help you through the application and enrollment