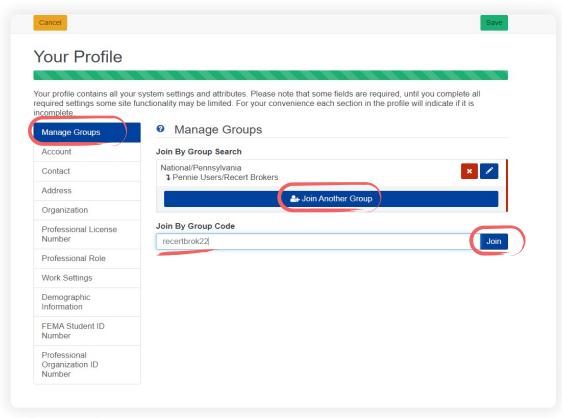

- 2. Select "Manage Groups"
- 3 Type in the group number into the "Join By Group Code" box and hit "Join".
  - a. Newly Certifying Broker Group Code newbrok22
  - b. Recertifying Broker Group Code recertbrok22

- **4** The group will automatically be populated.
- **5** When the profile is updated and complete, you will select "Close" in the top left hand corner to return to the home page.

**6** • After you have joined the correct group; follow the link below to get to the correct first module.