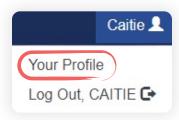

## **Broker Training Group Code Information**

When creating a new profile, you will need to join the correct group to get access to the correct trainings.

 In the top right hand corner of the page, click on the icon next to your name, then select "Your Profile".