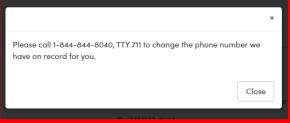

Once, the code is entered, click "Verify."

The assister may contact the Pennie Call Center for Assister Technical Support +1 (844) 844-8040

The Assister verifies their name, contact information, sets a security question, and an account password.