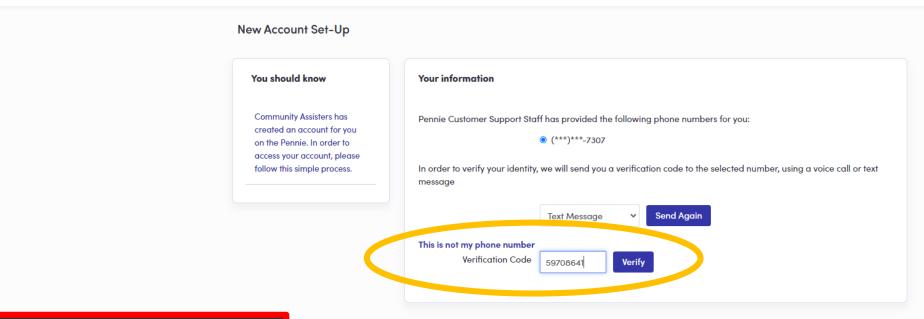

© 2020 Pennie <sup>TM</sup> Privacy Policy

Reference number: 11646

To claim their Pennie
Assister Account, the
Assister must click on the
secure link in their account
claiming email.

The Assister will receive a text message or voice call to provide a Verification Code.

Once, the code is entered, click "Verify."

The assister may contact the Pennie Call Center for Assister Technical Support +1 (844) 844-8040

The Assister verifies their name, contact information, sets a security question, and an account password.