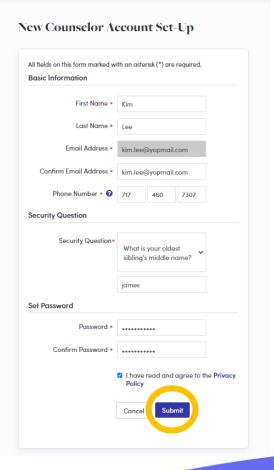

Once, the code is entered, click "Verify."

The assister may contact the Pennie Call Center for Assister Technical Support +1 (844) 844-8040

The Assister verifies their name, contact information, sets a security question, and an account password.

Click "Submit" when ready to claim your Assister Account.

Welcome to your Pennie Assister Account.