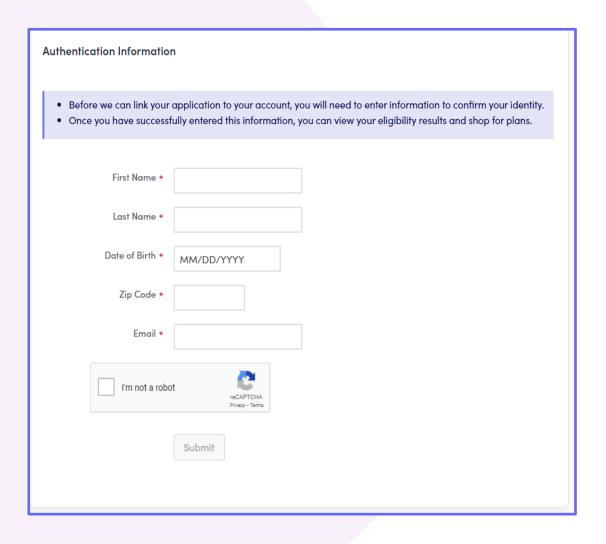

pply for coverage through Medicaid (Medical Assistance) or the Children's Health Insurance Program (CHIP) any time throughout the year.

Your Unique Access Code is: Q3DF0ZBU.

©2022 Pennie

page 2 of

### **Customer Experience**



### Registering your Pennie Account



Pennie is the only place that you can apply for financial help to lower the cost of your monthly premiums and out-of-pocket costs for health insurance.

#### LET'S GET STARTED



#### Browse for health & dental plans

Shop first, sign up later.



#### Register with access code

Use your access code to register for a new account.



#### Log in to existing account

If you already have an account, log in here.























### Registering Pennie Account, SSN Method







# Registering Account, SSN Method Cont...







### Registering Account, SSN Method Cont...