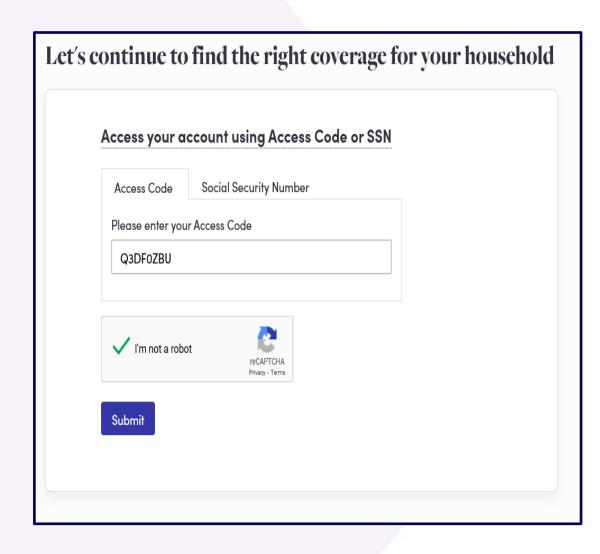

Your Unique Access Code is: Q3DF0ZBU.

©2022 Pennie

page 2 of

### Registering Pennie Account, SSN Method