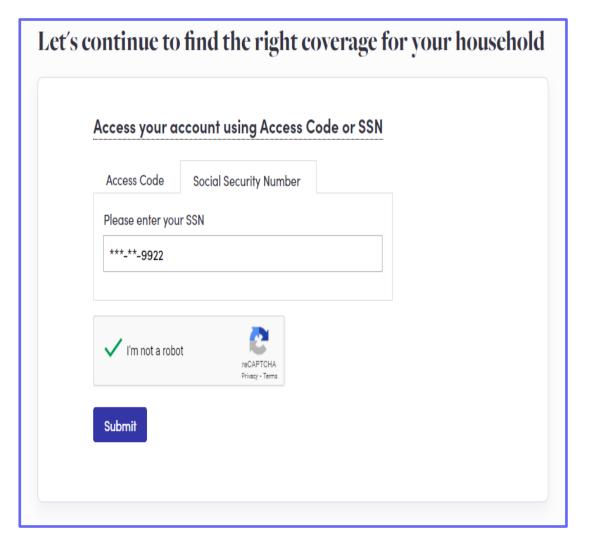

coverage through Pennie<sup>TM</sup>. You can apply for coverage through Medicaid (Medical Assistance) or the Children's Health Insurance Program (CHIP) any time throughout the year.

Your Unique Access Code is: Q3DF0ZBU.

©2022 Pennie

page 2 of

### **Customer Experience**



### Registering your Pennie Account



Pennie is the only place that you can apply for financial help to lower the cost of your monthly premiums and out-of-pocket costs for health insurance.

#### LET'S GET STARTED



#### Browse for health & dental plans

Shop first, sign up later.



#### Register with access code

Use your access code to register for a new account.



#### Log in to existing account

If you already have an account, log in here.























### Registering Pennie Account, SSN Method







# Registering Account, SSN Method Cont...







### Registering Account, SSN Method Cont...