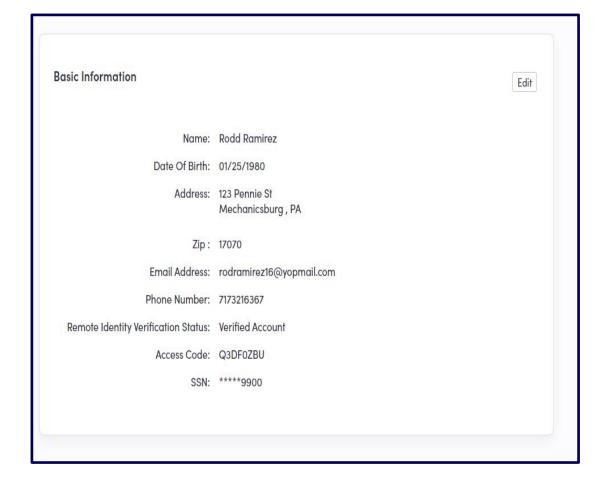

5/21/2022. to complete your application and enroll in coverage through Pennie<sup>TM</sup>. You can apply for coverage through Medicaid (Medical Assistance) or the Children's Health Insurance Program (CHIP) any time throughout the year.

Your Unique Access Code is: Q3DF0ZBU.

©2022 Pennie

page 2 of

### **Customer Experience**



### Registering your Pennie Account



Pennie is the only place that you can apply for financial help to lower the cost of your monthly premiums and out-of-pocket costs for health insurance.

#### LET'S GET STARTED



#### Browse for health & dental plans

Shop first, sign up later.



#### Register with access code

Use your access code to register for a new account.



#### Log in to existing account

If you already have an account, log in here.























### Registering Pennie Account, SSN Method







# Registering Account, SSN Method Cont...







### Registering Account, SSN Method Cont...