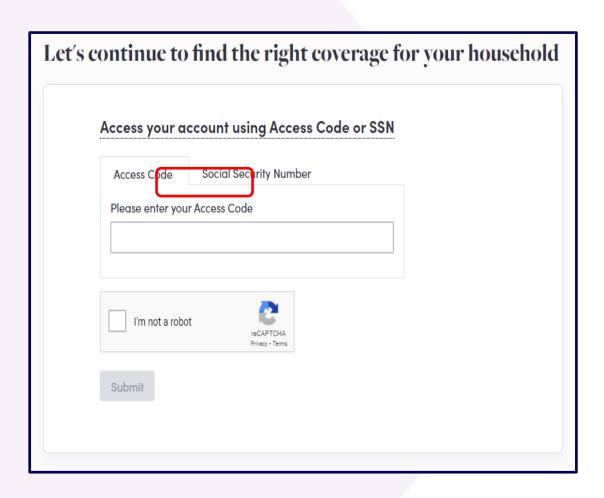

u have until 05/21/2022. to complete your application and enroll in coverage through Pennie<sup>TM</sup>. You can apply for coverage through Medicaid (Medical Assistance) or the Children's Health Insurance Program (CHIP) any time throughout the year.

Your Unique Access Code is: Q3DF0ZBU.

©2022 Pennie

page 2 of

### **Customer Experience**



### Registering your Pennie Account



Pennie is the only place that you can apply for financial help to lower the cost of your monthly premiums and out-of-pocket costs for health insurance.

#### LET'S GET STARTED



#### Browse for health & dental plans

Shop first, sign up later.



#### Register with access code

Use your access code to register for a new account.



#### Log in to existing account

If you already have an account, log in here.























### Registering Pennie Account, SSN Method







# Registering Account, SSN Method Cont...







### Registering Account, SSN Method Cont...