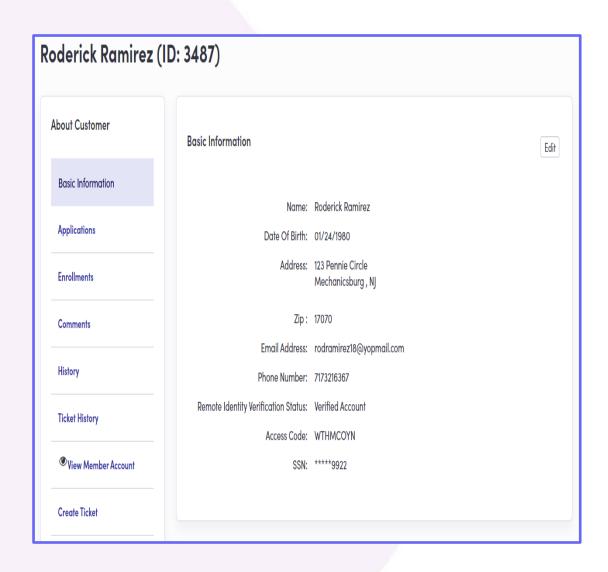

n coverage through Pennie<sup>TM</sup>. You can apply for coverage through Medicaid (Medical Assistance) or the Children's Health Insurance Program (CHIP) any time throughout the year.

Your Unique Access Code is: Q3DF0ZBU.

©2022 Pennie

page 2 of

### **Customer Experience**



### Registering your Pennie Account



Pennie is the only place that you can apply for financial help to lower the cost of your monthly premiums and out-of-pocket costs for health insurance.

#### LET'S GET STARTED



#### Browse for health & dental plans

Shop first, sign up later.



#### Register with access code

Use your access code to register for a new account.



#### Log in to existing account

If you already have an account, log in here.























### Registering Pennie Account, SSN Method







# Registering Account, SSN Method Cont...







### Registering Account, SSN Method Cont...