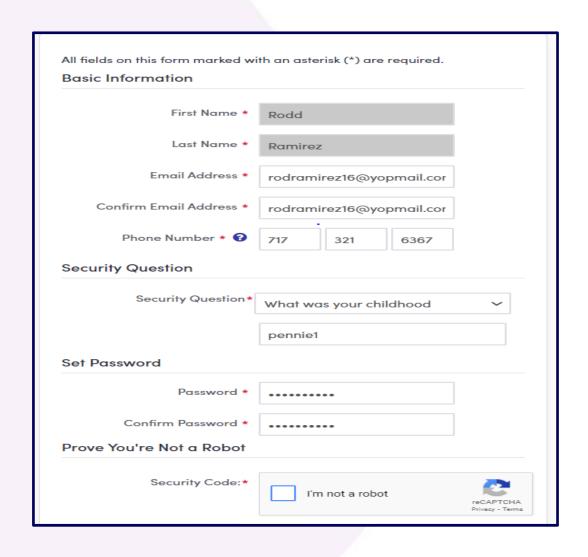

21/2022. to complete your application and enroll in coverage through Pennie<sup>TM</sup>. You can apply for coverage through Medicaid (Medical Assistance) or the Children's Health Insurance Program (CHIP) any time throughout the year.

Your Unique Access Code is: Q3DF0ZBU.

©2022 Pennie

page 2 of

### **Customer Experience**



### Registering your Pennie Account



Pennie is the only place that you can apply for financial help to lower the cost of your monthly premiums and out-of-pocket costs for health insurance.

#### LET'S GET STARTED



#### Browse for health & dental plans

Shop first, sign up later.



#### Register with access code

Use your access code to register for a new account.



#### Log in to existing account

If you already have an account, log in here.























### Registering Pennie Account, SSN Method







# Registering Account, SSN Method Cont...







### Registering Account, SSN Method Cont...