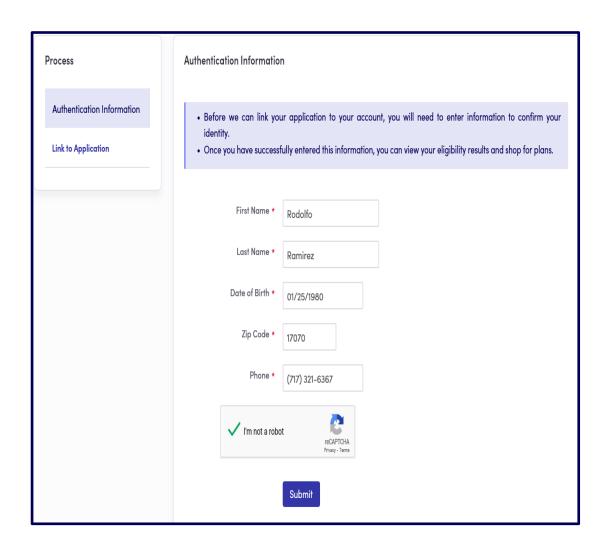

ntil 05/21/2022. to complete your application and enroll in coverage through Pennie<sup>TM</sup>. You can apply for coverage through Medicaid (Medical Assistance) or the Children's Health Insurance Program (CHIP) any time throughout the year.

Your Unique Access Code is: Q3DF0ZBU.

©2022 Pennie

page 2 of

### **Customer Experience**



### Registering your Pennie Account



Pennie is the only place that you can apply for financial help to lower the cost of your monthly premiums and out-of-pocket costs for health insurance.

#### LET'S GET STARTED



#### Browse for health & dental plans

Shop first, sign up later.



#### Register with access code

Use your access code to register for a new account.



#### Log in to existing account

If you already have an account, log in here.























### Registering Pennie Account, SSN Method







# Registering Account, SSN Method Cont...







### Registering Account, SSN Method Cont...