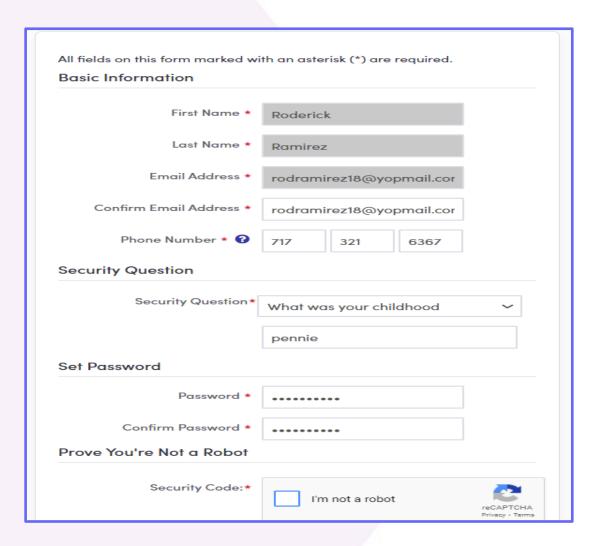

nce) or the Children's Health Insurance Program (CHIP) any time throughout the year.

Your Unique Access Code is: Q3DF0ZBU.

©2022 Pennie

page 2 of

### **Customer Experience**



### Registering your Pennie Account



Pennie is the only place that you can apply for financial help to lower the cost of your monthly premiums and out-of-pocket costs for health insurance.

#### LET'S GET STARTED



#### Browse for health & dental plans

Shop first, sign up later.



#### Register with access code

Use your access code to register for a new account.



#### Log in to existing account

If you already have an account, log in here.























### Registering Pennie Account, SSN Method







# Registering Account, SSN Method Cont...







### Registering Account, SSN Method Cont...