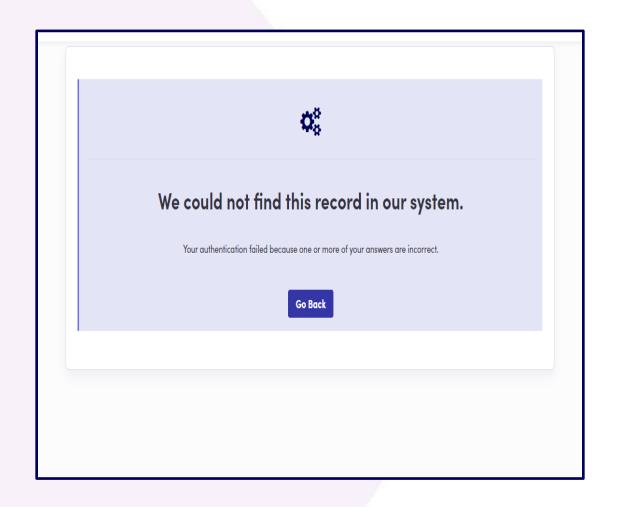

05/21/2022. to complete your application and enroll in coverage through Pennie<sup>TM</sup>. You can apply for coverage through Medicaid (Medical Assistance) or the Children's Health Insurance Program (CHIP) any time throughout the year.

Your Unique Access Code is: Q3DF0ZBU.

©2022 Pennie

page 2 of

### **Customer Experience**



### Registering your Pennie Account



Pennie is the only place that you can apply for financial help to lower the cost of your monthly premiums and out-of-pocket costs for health insurance.

#### LET'S GET STARTED



#### Browse for health & dental plans

Shop first, sign up later.



#### Register with access code

Use your access code to register for a new account.



#### Log in to existing account

If you already have an account, log in here.























### Registering Pennie Account, SSN Method







# Registering Account, SSN Method Cont...







### Registering Account, SSN Method Cont...