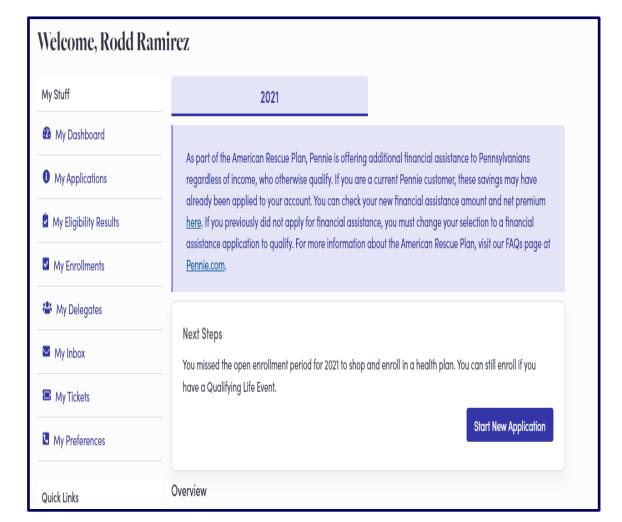

### Registering your Pennie Account

Pennie is the only place that you can apply for financial help to lower the cost of your monthly premiums and out-of-pocket costs for health insurance.

#### LET'S GET STARTED

#### Browse for health & dental plans

Shop first, sign up later.

#### Register with access code

Use your access code to register for a new account.

#### Log in to existing account

If you already have an account, log in here.