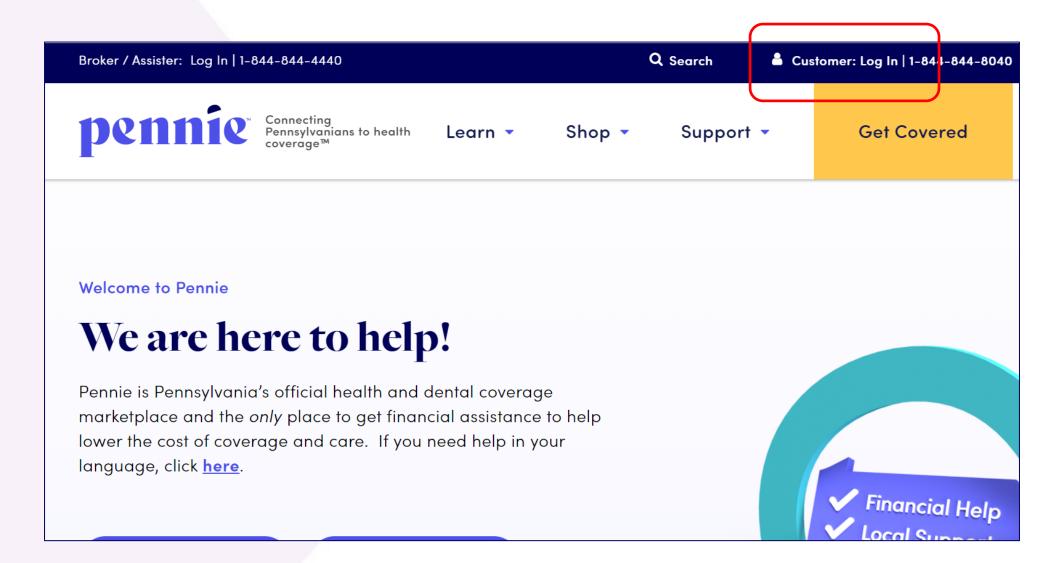

----------------------------------------------------------------------------------------------------------------------------------------------------------|

#### Take action to enroll in coverage through Pennie

The Pennsylvania Department of Revenue has transferred information from your Pennsylvania income tax return to Pennie to make it easier to apply, shop, and enroll in health coverage that fits your needs. Simply follow the steps below! Note: You have until 05/21/2022. to complete your application and enroll in coverage through Pennie<sup>TM</sup>. You can apply for coverage through Medicaid (Medical Assistance) or the Children's Health Insurance Program (CHIP) any time throughout the year.

Your Unique Access Code is: Q3DF0ZBU.

©2022 Pennie

page 2 of

### **Customer Experience**



### Registering your Pennie Account



Pennie is the only place that you can apply for financial help to lower the cost of your monthly premiums and out-of-pocket costs for health insurance.

#### LET'S GET STARTED



#### Browse for health & dental plans

Shop first, sign up later.



#### Register with access code

Use your access code to register for a new account.



#### Log in to existing account

If you already have an account, log in here.























### Registering Pennie Account, SSN Method







# Registering Account, SSN Method Cont...







### Registering Account, SSN Method Cont...