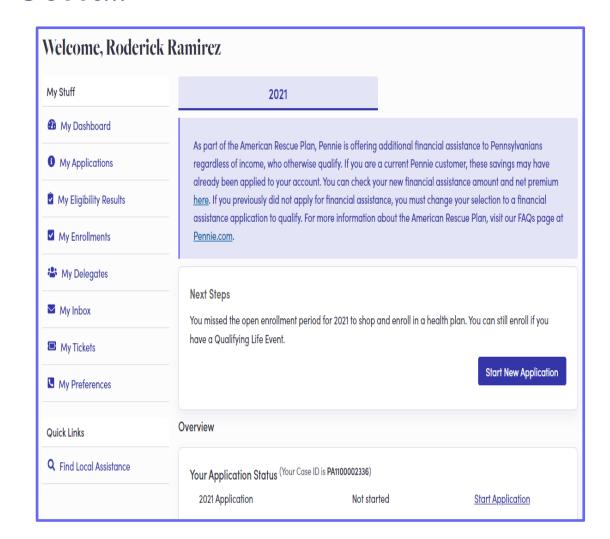

e) or the Children's Health Insurance Program (CHIP) any time throughout the year.

Your Unique Access Code is: Q3DF0ZBU.

©2022 Pennie

page 2 of

### **Customer Experience**



### Registering your Pennie Account



Pennie is the only place that you can apply for financial help to lower the cost of your monthly premiums and out-of-pocket costs for health insurance.

#### LET'S GET STARTED



#### Browse for health & dental plans

Shop first, sign up later.



#### Register with access code

Use your access code to register for a new account.



#### Log in to existing account

If you already have an account, log in here.























### Registering Pennie Account, SSN Method







# Registering Account, SSN Method Cont...







### Registering Account, SSN Method Cont...