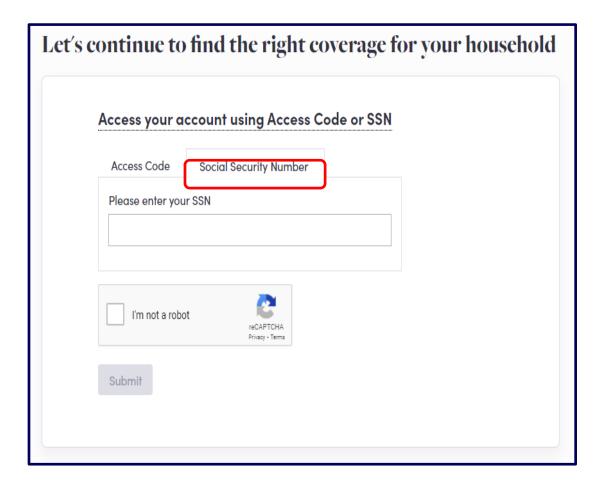

# Registering Account, SSN Method Cont...

### Registering Account, SSN Method Cont...