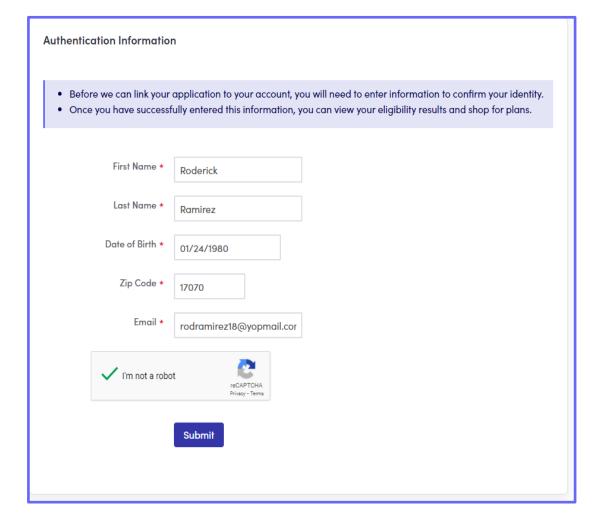

ly for coverage through Medicaid (Medical Assistance) or the Children's Health Insurance Program (CHIP) any time throughout the year.

Your Unique Access Code is: Q3DF0ZBU.

©2022 Pennie

page 2 of

### **Customer Experience**



### Registering your Pennie Account



Pennie is the only place that you can apply for financial help to lower the cost of your monthly premiums and out-of-pocket costs for health insurance.

#### LET'S GET STARTED



#### Browse for health & dental plans

Shop first, sign up later.



#### Register with access code

Use your access code to register for a new account.



#### Log in to existing account

If you already have an account, log in here.























### Registering Pennie Account, SSN Method







# Registering Account, SSN Method Cont...







### Registering Account, SSN Method Cont...